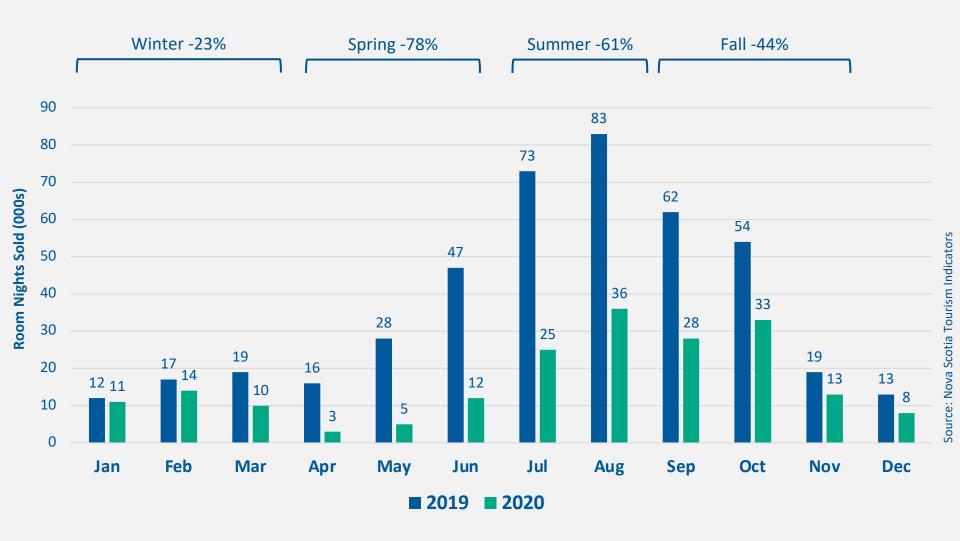

## **Registered Room Nights Sold by Month**

January-December 2019-20

Registered room nights sold were down 55% year over year.