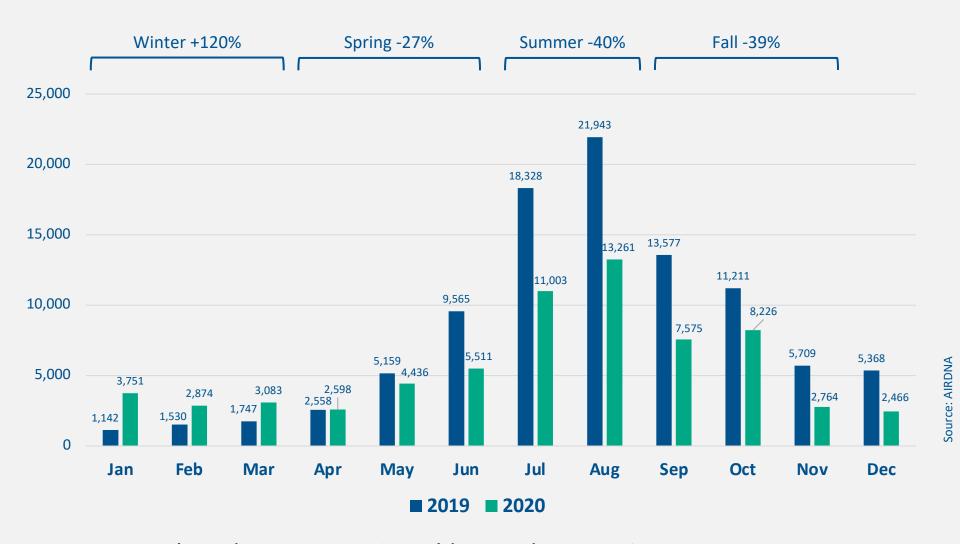

## **Shared Economy Unit Nights Sold by Month**

2019-20

Shared economy units sold were down 31% year over year.