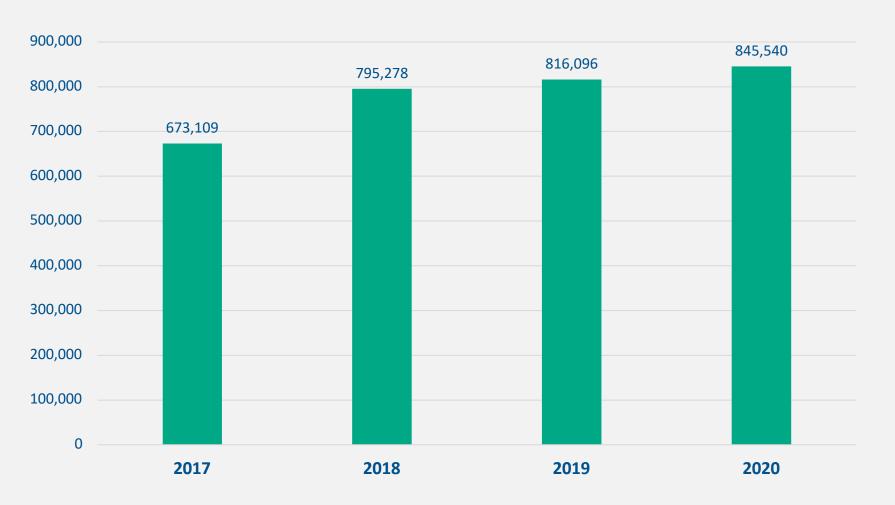

# visitcapebreton.com Sessions

January 1 - December 31, 2017-20

Website traffic was up 3.6% year over year. Clicks to operator websites were up 12%.

Source: Google Analytics