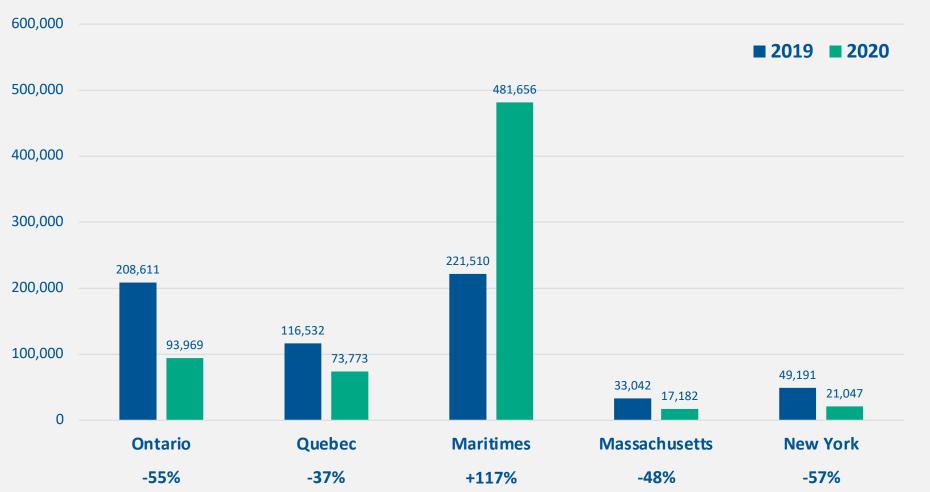

## visitcapebreton.com Sessions by Market

2019-20

Website traffic from the Maritimes was up 117% year over year and tripled from mid-June to the end of October.

Source: Google Analytics