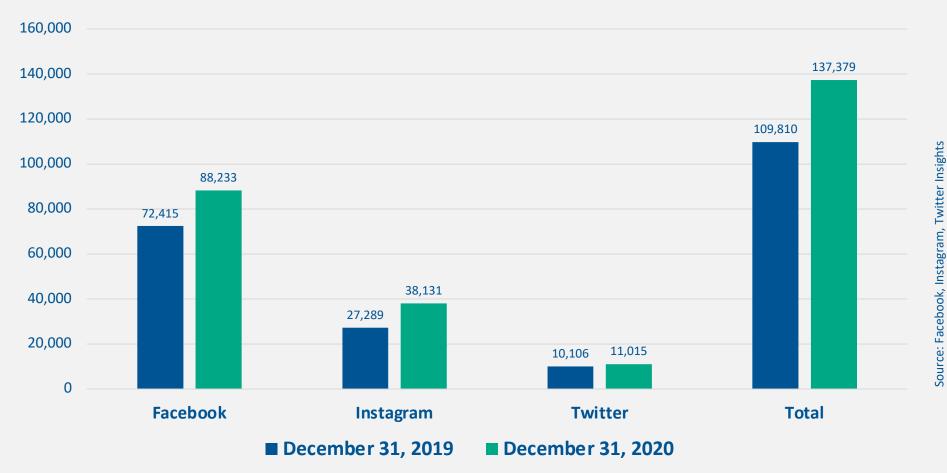

#### **Social Media Follower Growth**

2019-20

- Total follower growth was up 25%
- Engagement was up 11%
- Video views for the year increased 6% to over 4.2 million